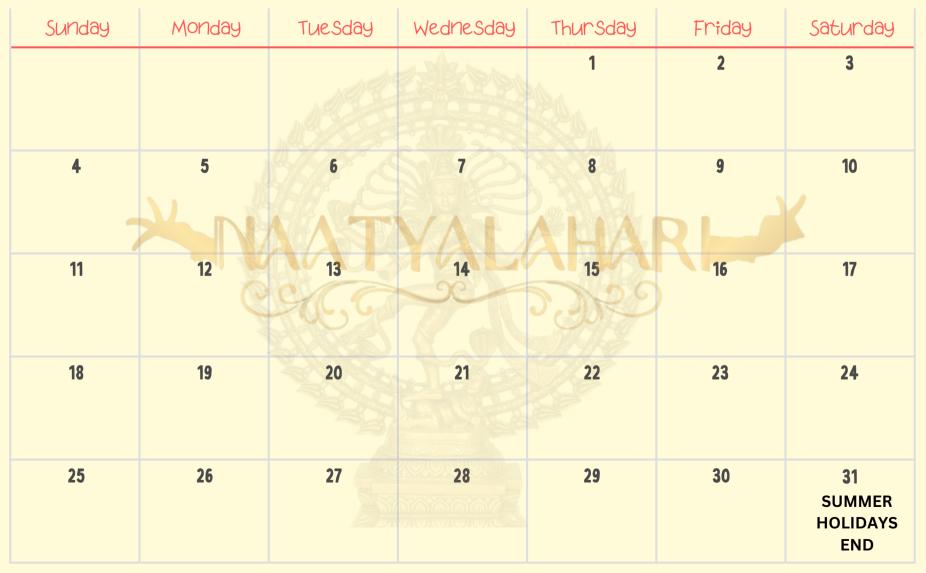

#### 

| Sunday | Monday | Tuesday                          | Wednesday | Thursday    | Friday  | Saturday |
|--------|--------|----------------------------------|-----------|-------------|---------|----------|
|        |        | 1<br>SUMMER<br>HOLIDAYS<br>BEGIN | 2         | 3           | 4       | 5        |
| 6      | 7      |                                  | 9         | 10<br>A H A | 11<br>R | 12       |
| 13     | 14     | 15                               | 16        | 17          | 18      | 19       |
| 20     | 21     | 22                               | 23        | 24          | 25      | 26       |
| 27     | 28     | 29                               | 30        |             |         |          |

BHARATANATYAM'S GRACE IS A MANIFESTATION OF INDIA'S ARTISTIC SOUL