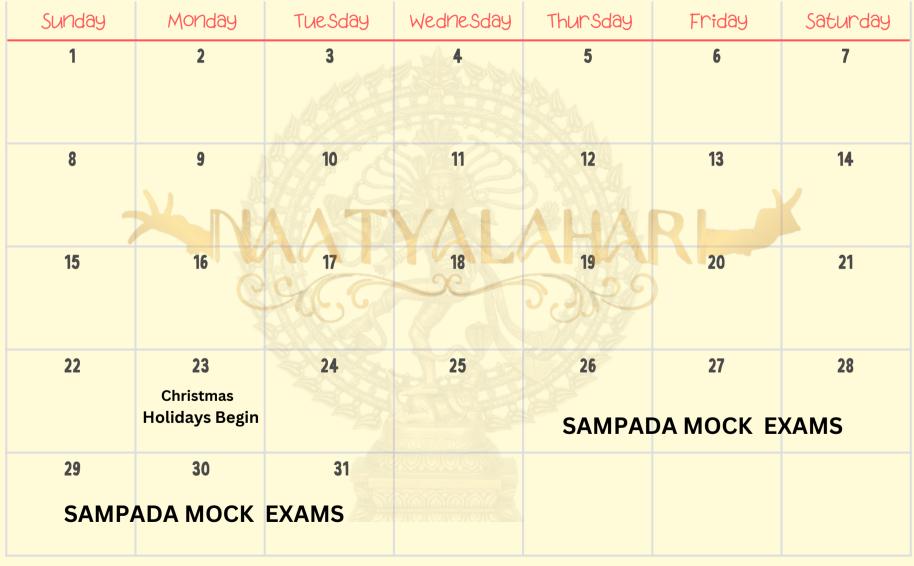

## 12 DECEMBER 2024

BHARATANATYAM IS A DANCE THAT CELEBRATES THE HARMONY OF MIND, BODY, AND SOUL.