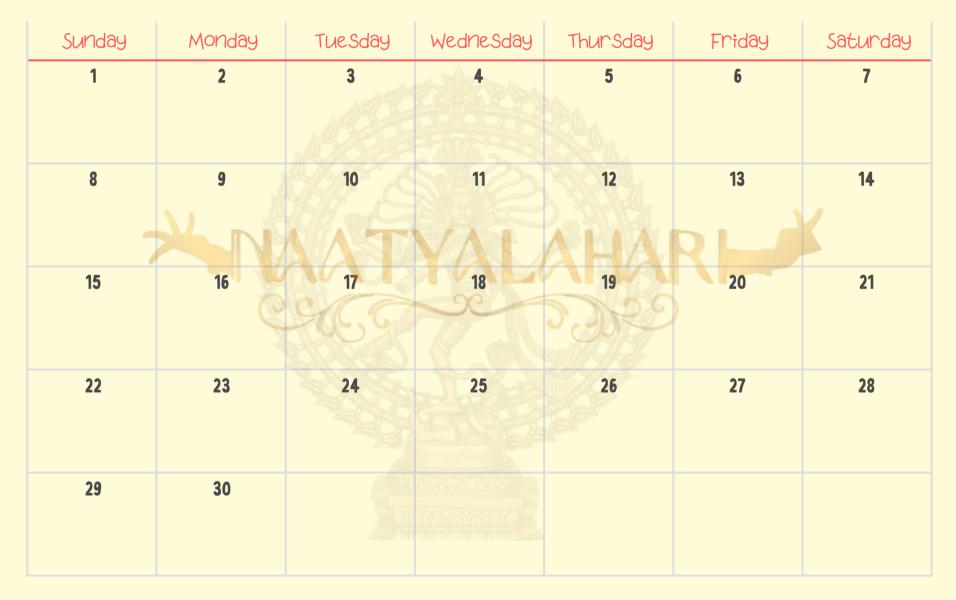

NATYAM TEACHES US THE ART OF MOVEMENT-BASED STORYTELLING

#### 

| Sunday | Monday                       | Tuesday | Wednesday | Thursday | Friday | Saturday |
|--------|------------------------------|---------|-----------|----------|--------|----------|
|        |                              |         |           | 1        | 2      | 3        |
| 4      | 5                            |         |           |          | g<br>R | 10       |
| 11     | 12                           | 13      | 14        | 15       | 16     | 17       |
| 18     | 19                           | 20      | 21        | 22       | 23     | 24       |
| 25     | <b>26</b><br>Memorial<br>Day | 27      | 28        | 29       | 30     | 31       |

MYTHOLOGY COMES ALIVE IN THE HANDS OF A BHARATANATYAM DANCER

#### 



#### 

| Sunday | Monday | Tuesday                          | Wednesday | Thursday    | Friday  | Saturday |
|--------|--------|----------------------------------|-----------|-------------|---------|----------|
|        |        | 1<br>SUMMER<br>HOLIDAYS<br>BEGIN | 2         | 3           | 4       | 5        |
| 6      | 7      |                                  | 9         | 10<br>A H A | 11<br>R | 12       |
| 13     | 14     | 15                               | 16        | 17          | 18      | 19       |
| 20     | 21     | 22                               | 23        | 24          | 25      | 26       |
| 27     | 28     | 29                               | 30        |             |         |          |

BHARATANATYAM'S GRACE IS A MANIFESTATION OF INDIA'S ARTISTIC SOUL

## 08 AUG