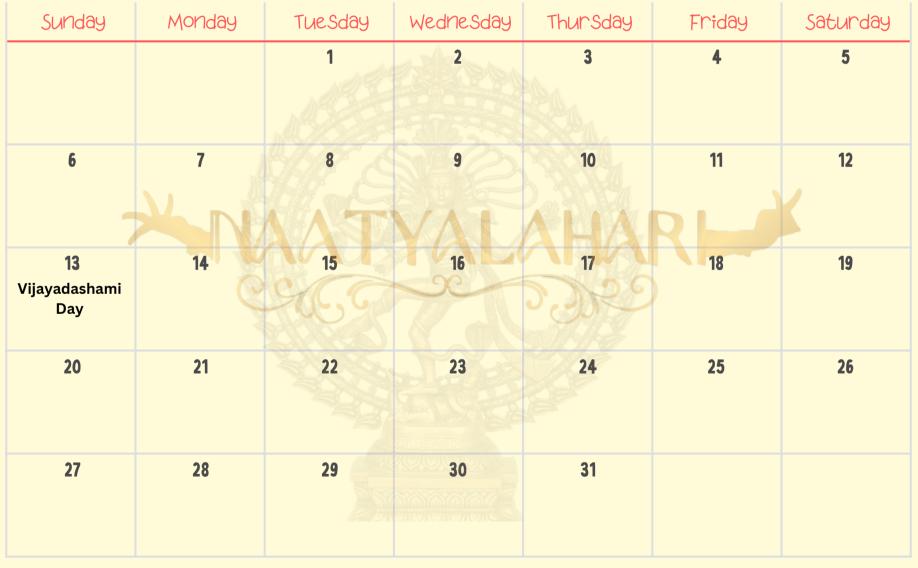

|          |
| 15     | 16        | 17      | 18        | 19       | 20     | 21       |
|        |           | 90,6    |           | 2/2/20   |        |          |
|        |           |         |           |          |        |          |
| 22     | 23        | 24      | 25        | 26       | 27     | 28       |
|        |           |         |           |          |        |          |
|        |           |         |           |          |        |          |
| 29     | 30        |         |           |          |        |          |
|        |           |         |           |          |        |          |
|        |           |         |           |          |        |          |
|        |           |         |           |          |        |          |

# 10 OCTOBER 2024



## 11 NOVEMBER 2024

| Sunday | Monday                    | Tuesday | Wednesday | Thursday                  | Friday                    | Saturday                          |
|--------|---------------------------|---------|-----------|---------------------------|---------------------------|-----------------------------------|
|        |                           |         |           |                           | 1<br>Diwali Day           | 2                                 |
| 3      | 4                         | 5       | 6         | A HA                      | 8<br>R                    | 9                                 |
| 10     | <b>11</b><br>Veterans Day | 12      | 13        | 14                        | 15                        | <b>16</b> NIVEDYA Annual Showcase |
| 17     | 1